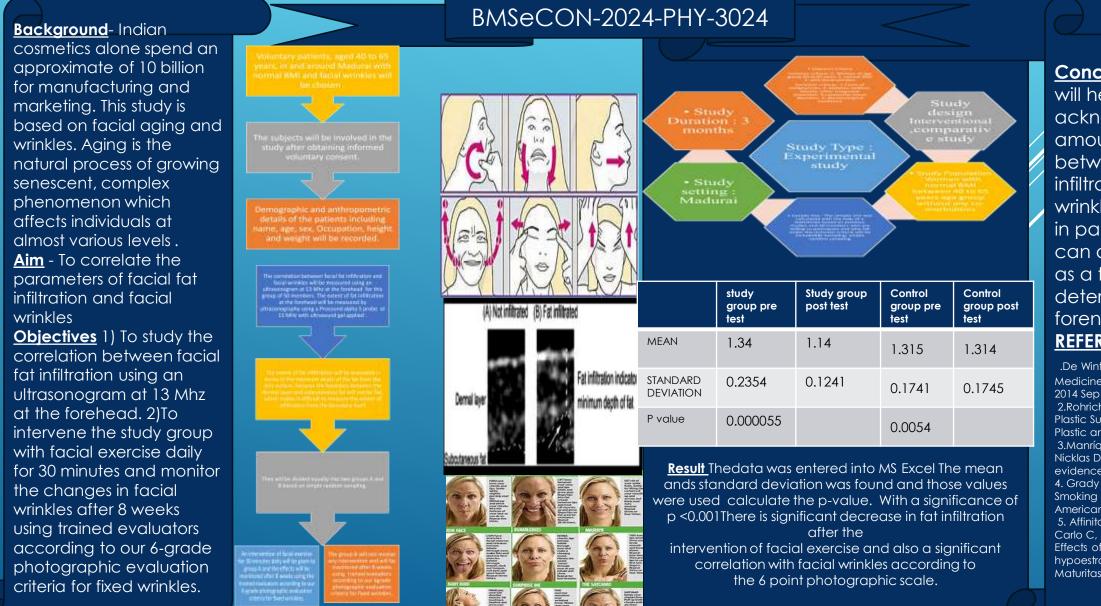

## A STUDY OF THE EFFECT OF FACIAL EXERCISES ON FACIAL WRINKLES AND THEIR CORRELATION WITH FACIAL FAT INFILTRATION IN MIDDLE AGED PEOPLE IN INDIA

**Conclusion:** This study will help to acknowledge the amount of correlation between facial fat infiltration and facial wrinkle formation seen in patients This data can also be used for as a factor for age determination under forensic purposes. **REFERENCES** 